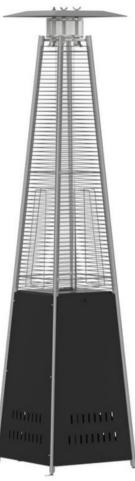

# SOL FLAME OUTDOOR PATIO HEATER

Shown in Black

#### **Specifications:**

Width: 22.25 Inches Depth: 22.25 Inches Height: 90 Inches Caster Width Fixed: 1 Inches Base Length Fixed: 20.5 Inches