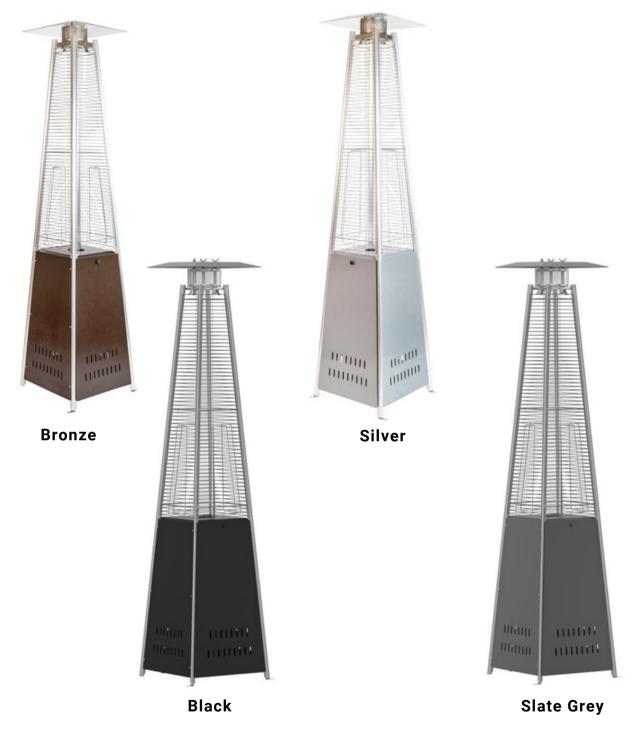

#### **Color Options:**

- Black
- Silver
- Slate Gray
- Bronze

Contact us today! 641-521-0787 | 641-521-0545 carolswift@gmail.com

PROGRAM

www.iowatablesandchairs.com

www.clubprocurefurniture.com

### **Color Options:**

Contact us today! 641-521-0787 | 641-521-0545 carolswift@gmail.com

FURNITURE PROGRAM

www.iowatablesandchairs.com

www.clubprocurefurniture.com