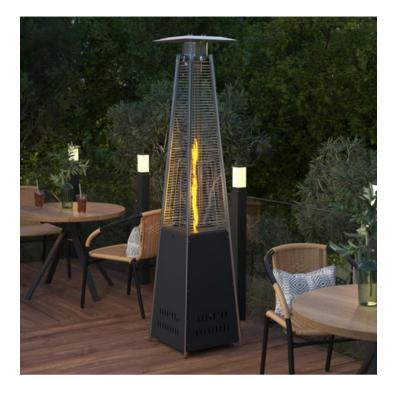

#### Features:

- Contemporary Outdoor Patio Heater with Wheels for commercial use
- Automatic Shut-Off safety feature if tipped over
- Pyramid Gas Heater with Push Button Ignition and 42,000 BTU Output
- Heat Radius Output 3-6 Foot (9-36 SQ. FT)
- 20 lb. Capacity Propane Tank (not included) attaches beneath the lower housing
- Stainless Steel Frame and Metal Screw construction for durable year-round use
- Assembles in 60 minutes or Less with the included step by step guide or online PDF file