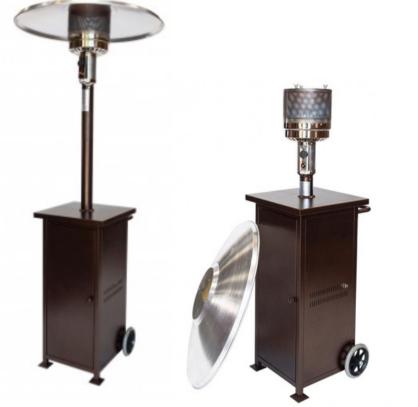

## **COLLAPSIBLE PATIO HEATERS**

The Rhino collapsible patio heater is sturdy and durable and made to withstand the heavy usage. Its unique features make it the best overall portable patio heater for commercial usage. The modern design includes an integrated table.

## Features:

- Elegant Modern Style
- Unique Collapsible Design for Transport & Storage
- Integrated Tabletop
- 41,000 BTU/hour Output
- Easy Start Electric Ignition
- Propane Operated, Tank Stored in Base
- Commercial Grade Steel with Gold Hammered Powder Coat
- Extended Heat Range
- 360 Degree Coverage
- Heavy Duty Wheels and Handle for Easy Mobility
- Assembly Required
- 1 Year Limited Warranty
- CSA Tested and Approved

## **Specifications:**

Overall Height: Open 96.25 inches, Collapsed 65.50 inches Overall Width: 17.25 inches Overall Depth: 22.25 inches Reflector Diameter: 37.50 inches Weight: 77.00 lbs.