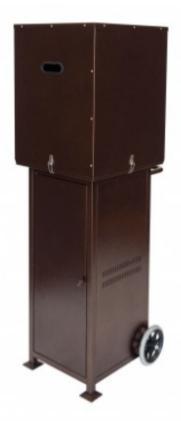

## Features:

- Elegant Modern Style
- Unique Collapsible Design for Transport & Storage
- Integrated Tabletop
- 41,000 BTU/hour Output
- Easy Start Electric Ignition
- Propane Operated, Tank Stored in Base
- Commercial Grade Steel with Gold Hammered Powder Coat
- Extended Heat Range
- 360 Degree Coverage
- Heavy Duty Wheels and Handle for Easy Mobility
- Assembly Required
- 1 Year Limited Warranty
- CSA Tested and Approved

## **Specifications:**

Overall Height: Open 96.25 inches, Collapsed 65.50 inches Overall Width: 17.25 inches Overall Depth: 22.25 inches Reflector Diameter: 37.50 inches Weight: 77.00 lbs.