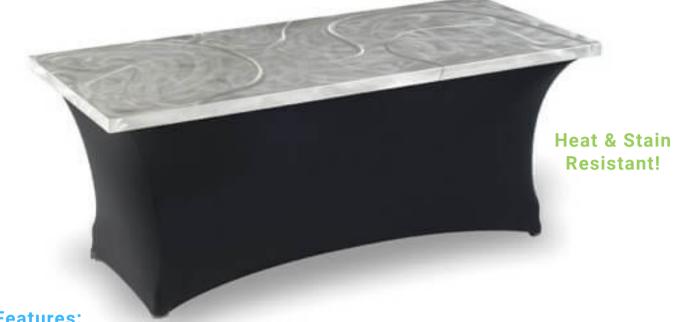

## **ALUMINUM HARDTOPS**

## Features:

- · Can be sanitized in seconds with soap and water, sprays, or disinfecting wipes.
- .090" heavy-gauge aluminum is sturdy yet lightweight, and easily installed
- Fits easily over most standard banquet and cocktail tables, including 6' x 30", 8' x 30", 30" round, 36" round, and serpentines.
- Easily wiped down, removable and can be used again and again without loss of luster.
- Perfect indoors or out for banquet tables, food service, and more.
- Easy to remove and reinstall for quick linen changes offering maximum design flexibility for variety of looks.